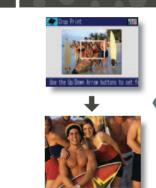

# **Intelligent Copying and Printing**

Intelligent copy photo mode reproduce 2 4R(4"x6") photos as separate prints, or enlarge a certain portion of your image with the Crop Photo function and even perform Color Restoration without PC. Poster function enlarge a single document on multiple sheets. Save paper with 2-in-1 page, 4-in-1 page and Repeat copy functions. Use the mirror copy mode and have fun creating iron-on transfers.